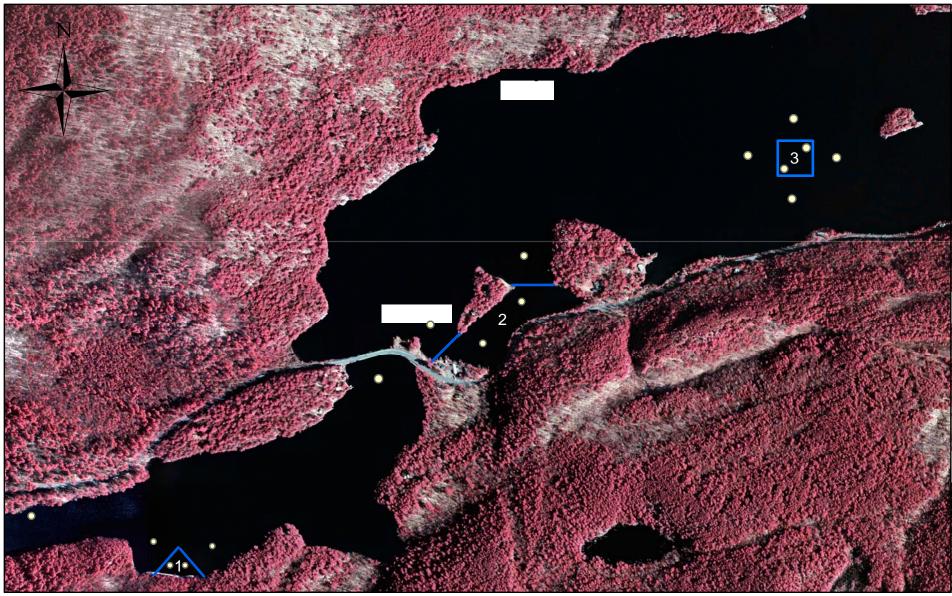

## Eagle Lake, NY Herbicide Containment Study

| Г | 1 1 |     | 1 | 1 |     |         |
|---|-----|-----|---|---|-----|---------|
| 0 | 300 | 600 |   |   | 1,2 | 00 Feet |

Containment 1: Two 300 foot sections Containment 2: One 300 foot and One 450 foot section Containment 3: Four 300 foot sections O = Dye Sample Site